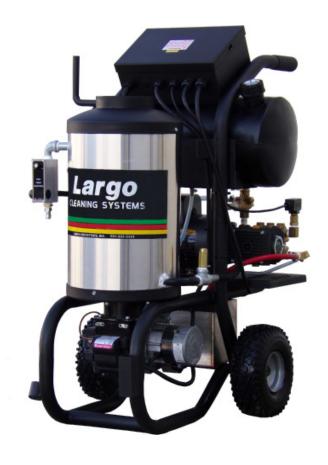

## **MODEL 21 Heavy Duty Portable**

**The Model 21** is one of Largo's Task Mastered Products and Largo has been building it for over 25 Years. Many of the original units are still in use today. Durable, Dependable and Versatile, the Model 21 has proven to be a Long Lasting Pressure Washing Machine.

## STANDARD FEATURES:

- Triplex Plunger Pump Low Speed 1725RPM
- Baldor 2HP TEFC Electric Motor
- Beckett Precision Custom Burners
- Powder Coated Industrial Grade Frame
- 10" Solid No Flat Tires
- Schedule 80 Spiral Wrapped Heating Coil
- Stainless Steel Coil Wrapper
- Stainless Steel Float Tank
- Positive Action Float Valve
- High Pressure Detergent
- Trigger Gun Control w/4' Lance and Quick Coupled Color Coded Spray Tips 15° & 25°
- GFCI w/35' Power Cord
- Hi Limt Thermal Protection
- Sidemount Electric Box
- Cam Switch
- 50' 3/8" 4000PSI Wash Hose
- In line Fuel Filter
- Poly 7 Gallon Fuel Tank w/Gauge
- Hose Reel Mounting Bracket
- Hose and Gun Hanger
- Spray Tip Holder w/Grommets

**Time Delay Shutdown Option** 

For Outdoor Use Only

|       |            |      |     |      |    |             | FLOAT       | SHIPPING |                   |
|-------|------------|------|-----|------|----|-------------|-------------|----------|-------------------|
| MODEL | <b>GPM</b> | PSI  | HP  | VOLT | Ph | <b>AMPS</b> | <b>TANK</b> | WEIGHT   | <b>DIMENSIONS</b> |
| 21    | 2          | 1400 | 2.0 | 120  | 1  | 20          | YES         | 325      | 24W x 34L x 40H   |