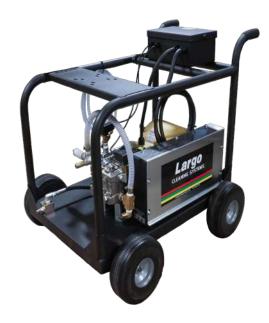

## **BAD BOY COLD WATER LF PORTABLES**

**Largo Bad Boy Cold Water LF Portable Units** are designed for ease and mobility and brutal work. Add an optional Hose Reel which easily mounts to the Top Mounted Reel Bracket and you are ready to move from cleaning station to cleaning station quickly getting the job done. Durable and Efficient with little maintenance required. Power to clean any surface.

## **STANDARD FEATURES:**

- Baldor Electric Motor
- Belt Driven General Plunger Pump
- Powder Coated Frame
- Solid Urethane Tires
- Time Delay Shutdown Push Button Restart
- 24 VAC Controls
- Trigger Gun Control with 36" Lance
- Low Pressure Detergent
- HD Electric Box
- HD Belt Guard
- 50' High Pressure Quick Connect Hose
- Hose Reel Bracket for Non-Pivoting Hose Reel
- 10' Power Cord w/o Plug on Units over 30 Amps
- 35' GFCI on Units under 30 Amps
- Color Coded Quick Connect Tips (0, 15, 25, 40 & Soap)